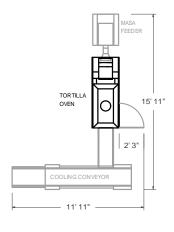

TYPICAL FLOOR LAYOUTS

7635 SERAPIS AVE. PICO RIVERA, CALIFORNIA 90660 1(800)944-0396 (562)949-0396 FAX (562)949-0180