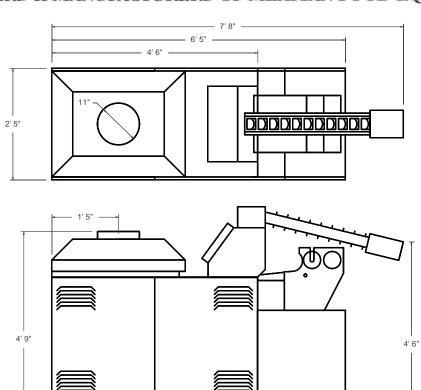

TYPICAL FLOOR LAYOUTS

7635 SERAPIS AVE. PICO RIVERA, CALIFORNIA 90660 1(800)944-0396 (562)949-0396 FAX (562)949-0180