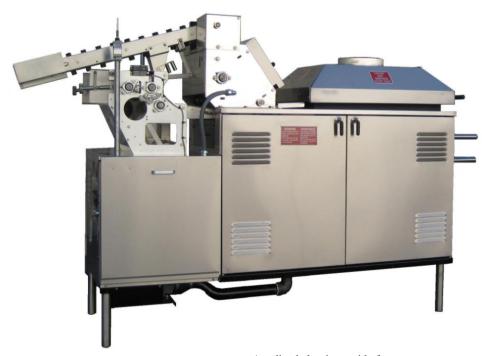

# Model # 2CFO54 42 4P

- Double Corn Tortilla w/ on board Flour Press baking oven
- Baking chamber: 54" long
- Production capacity: Corn 200-350 dozen per hour Flour 90 dozen per hour
- Sheeter head: 4 ½ x 15 rollers
  Tortilla Press: 12 x 13 ½ platens
  Baking bands: 3 ea. Slat type

## Features (mechanical)

- Pre-mix combustion system
- Ribbon type burners
- Electronic variable speed control
- High temperature graphite main shaft bearings
- Spring tensioned baking bands
- 2 x 15 ½ curved baking bands
- Oversized oven roller chain on baking bands
- Heat treated sprockets throughout
- Easy access lubrication
- Independent single lever gas adjustment

# Features (press)

- Teflon coated press plates
- Dual digital temp controls
- High efficiency cartridge heaters
- Single knob press thickness control

### Features (sheeter)

- Corrosion resistant heavy duty bearings
- Water escape feature on bearings

- Anodized aluminum side frames
- Spring loaded rocker arm cutting mold supports

# Features (safety)

- Gas flame supervision
- Totally enclosed fixed gear guard on sheeter
- Magnetic interlocks on sheeter hopper (prevents sheeter from operating with hopper removed)
- Magnetic interlock on table panel (prevents access to motor compartment while machine is running)
- Magnetic interlock on cutting mold guard
- Emergency stop wand for quick and easy stopping
- Emergency stop button at front of oven

### Features (others)

- Stainless steel double insulated hinged oven door panels
- Stainless steel trim
- Double hinged hood for easy application of Teflon spray
- Easy to understand control panel
- ETL listed to NSF/ANSI Standard 4
- Made in USA