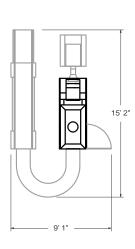

TYPICAL FLOOR LAYOUTS

7635 SERAPIS AVE. PICO RIVERA, CALIFORNIA 90660 1(800)944-0396 (562)949-0396 FAX (562)949-0180