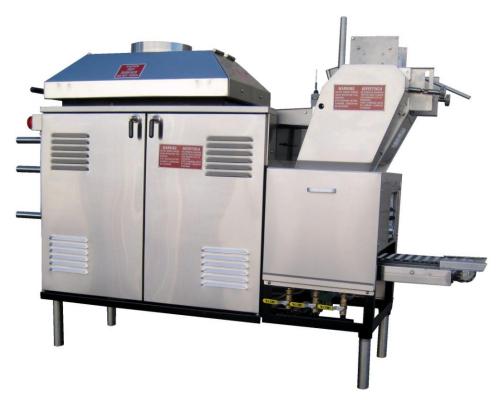

# Taqueria Size – Fresh, Hot, Point of use Tortillas

## Model # 1CO42 42 4 A

- Single Corn Tortilla baking oven
- Baking chamber: 42" long
- Production capacity: corn 50 dozen per hour
- Sheeter head: 4 ½ x 9 1/2 rollers
- Baking bands: 3 ea. Slat type
- Finished product exit on Feed End for single person operation
- Compact Foot Print 25 W x 84 L x 58 H