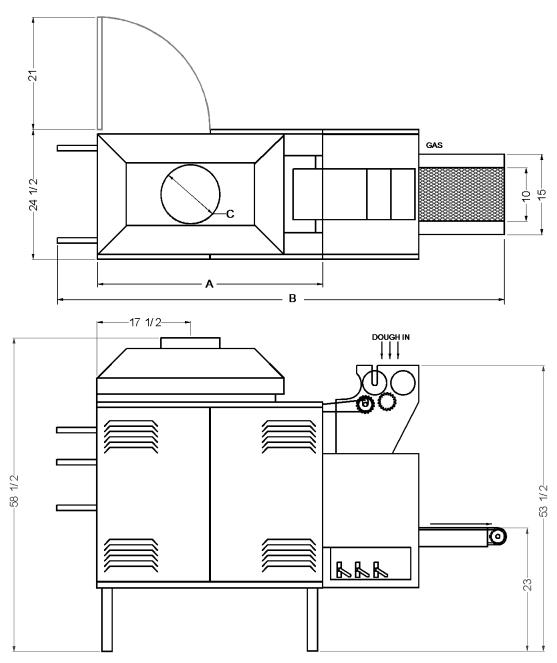

## Model # 1CO42 42 4 A

- Single Corn Tortilla baking oven
- Baking chamber: 42" long
- Production capacity: corn 50 dozen per hour
- Sheeter head: 4 ½ x 9 1/2 rollers
- Baking bands: 3 ea. Slat type
- Finished product exit on Feed End for single person operation
- Compact Foot Print 25 W x 84 L x 58 H

7635 SERAPIS AVE. PICO RIVERA, CALIFORNIA 90660 1(800)944-0396 (562)949-0396 FAX (562)949-0180

| MODEL No.    | PRODUCTION<br>RATES<br>(doz/hr) | BAKING<br>CHAMBER "A" | OAL<br>"B" | EXHAUST<br>SIZE "C" | BTU/HR              | EXHAUST<br>CFM | ELECTRICAL<br>REQUIREMENTS           |
|--------------|---------------------------------|-----------------------|------------|---------------------|---------------------|----------------|--------------------------------------|
| 1CO42 42 4 A | 50                              | 42"                   | 84"        | 11"                 | 150,000<br>@ 12" WC | 35             | 120 V 9 Amp Single Phase<br>Std Cord |
|              |                                 |                       |            |                     |                     |                |                                      |